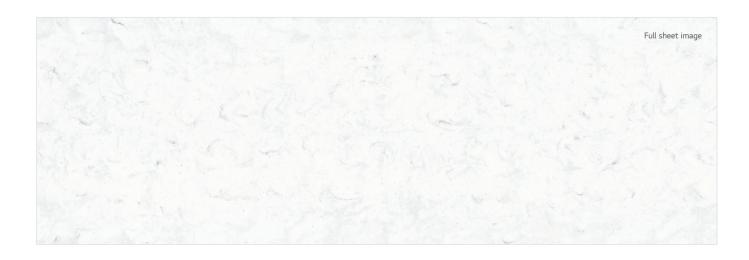

## HI-MACS®

**Aurora Colours** From Marmo Collection

Natural Acrylic Stone™

### From the HI-MACS® Marmo Collection

The new Aurora Colours are inspired by the natural beauty of the Northern Lights.

In brilliant waves over the sky the vibrant flow of Aurora Borealis is captured in these tones.

With the semi-translucency of the colours Pavia and Aurora Cotton you can play with light effects giving dramatic results to integrate this natural phenomenon to your interior design.

The new Aurora Colours - an evolution of the Marmo Collection - combine aesthetics inspired by nature with all the benefits of the latest generation solid surface HI-MACS®: