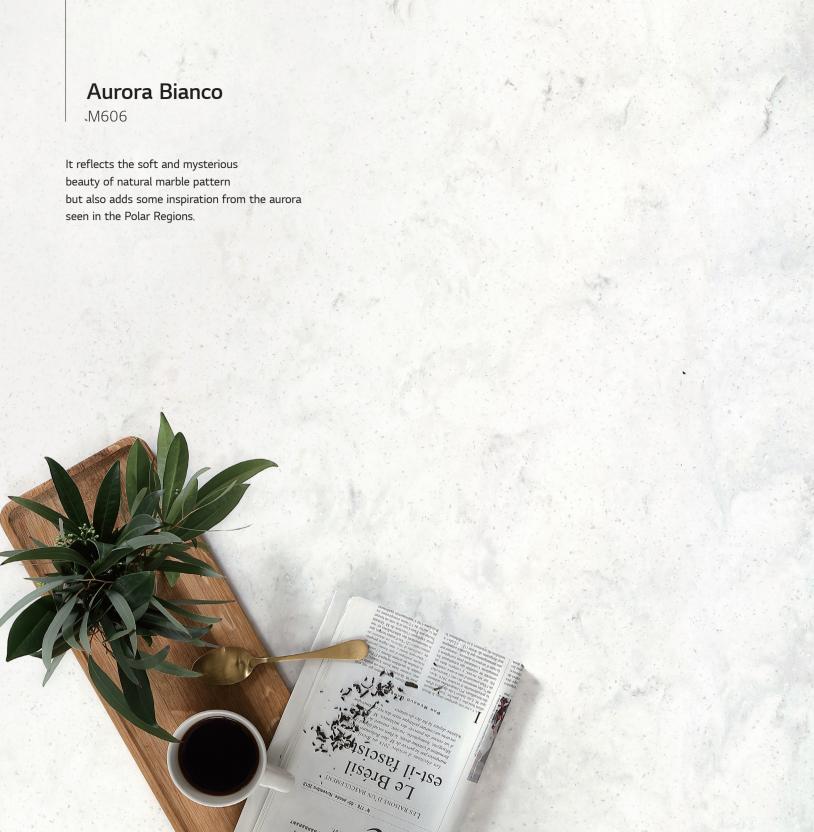

### From the HI-MACS® Marmo Collection

The new Aurora Colours are inspired by the natural beauty of the Northern Lights.

In brilliant waves over the sky the vibrant flow of Aurora Borealis is captured in these tones.