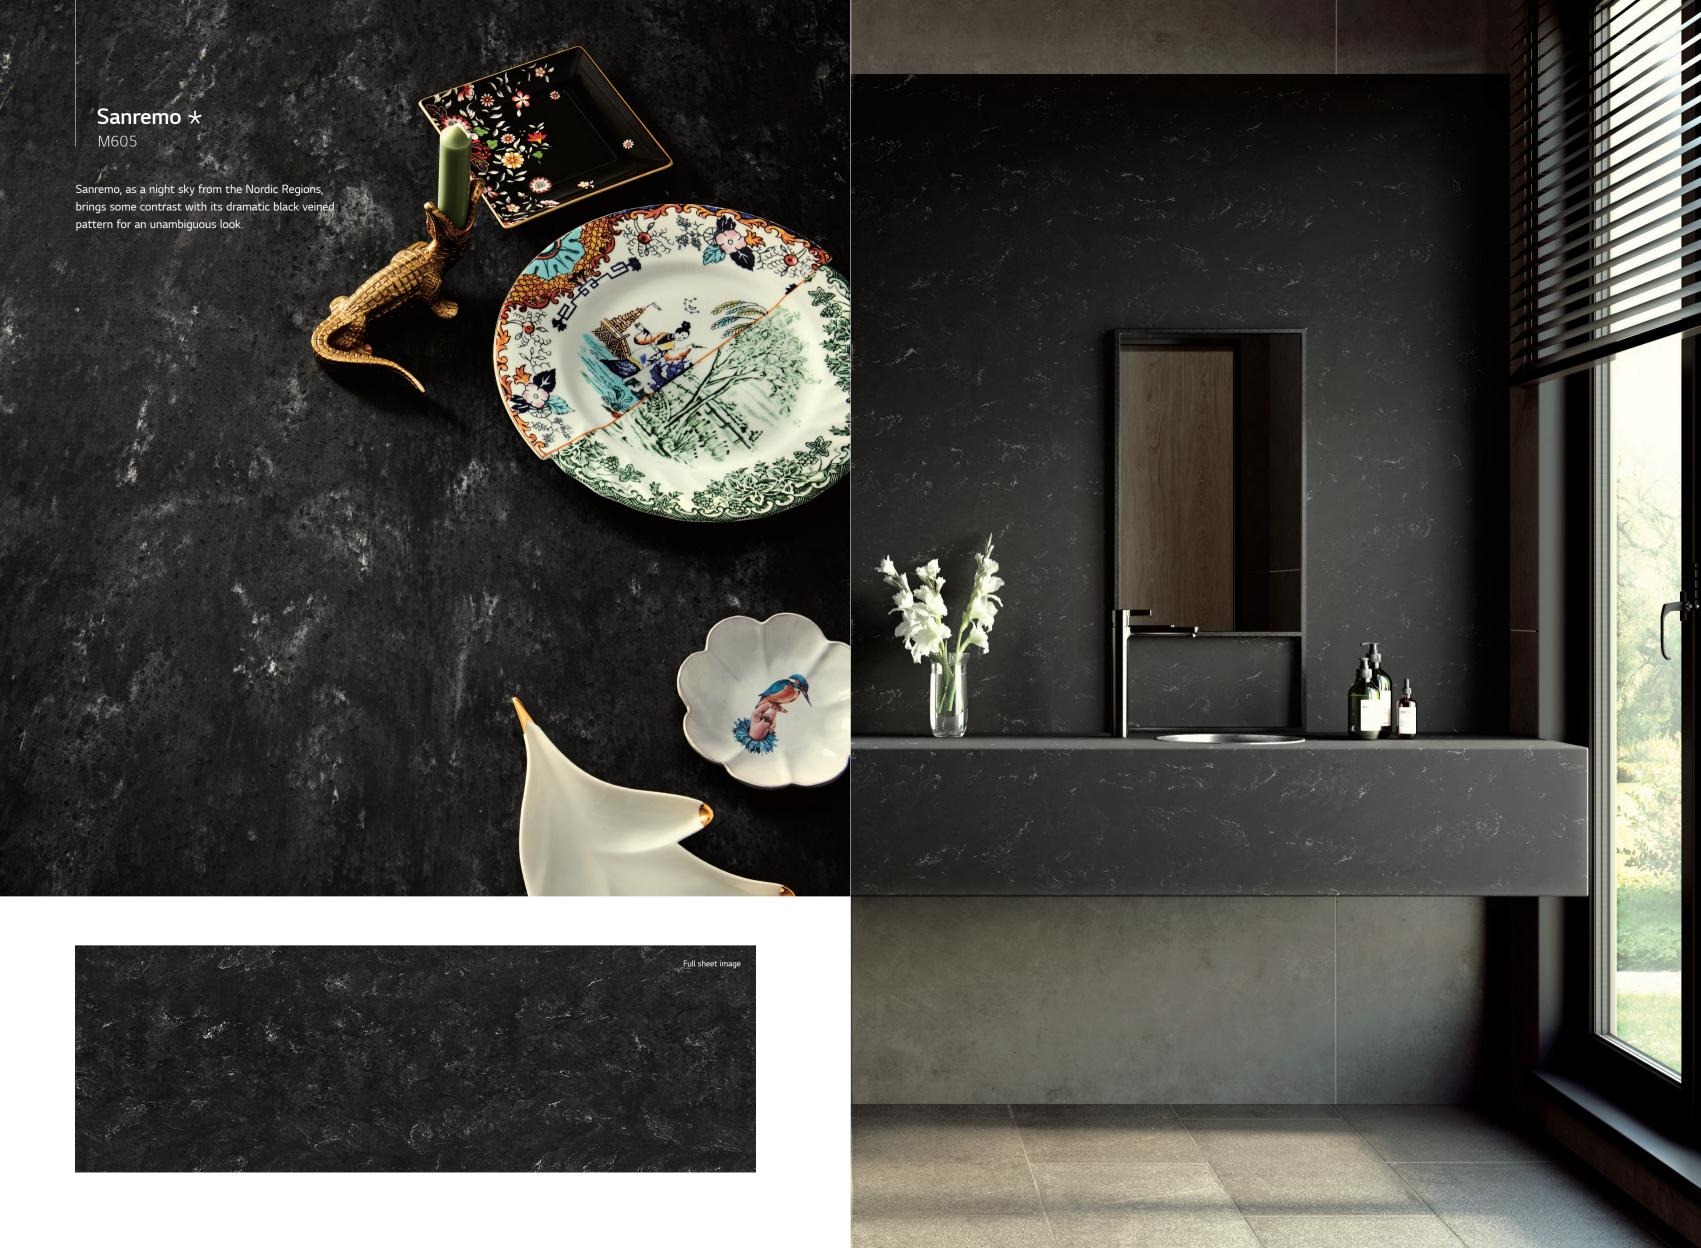

<sup>♥</sup> Colours with this mark have a semi-translucent effect, evident when combined with light sources.