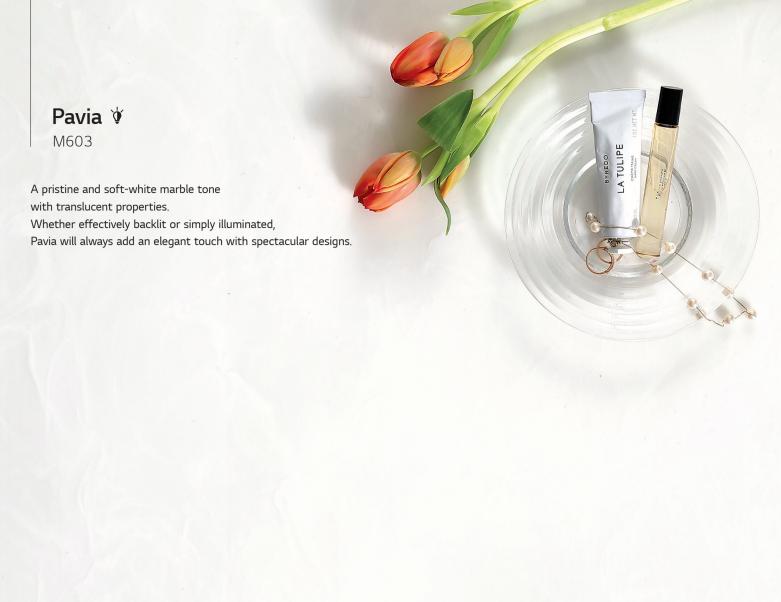

With the semi-translucency of the colours Pavia and Aurora Cotton you can play with light effects giving dramatic results to integrate this natural phenomenon to your interior design.

The new Aurora Colours - an evolution of the Marmo Collection - combine aesthetics inspired by nature with all the benefits of the latest generation solid surface HI-MACS®:

<sup>♥</sup> Colours with this mark have a semi-translucent effect, evident when combined with light sources.