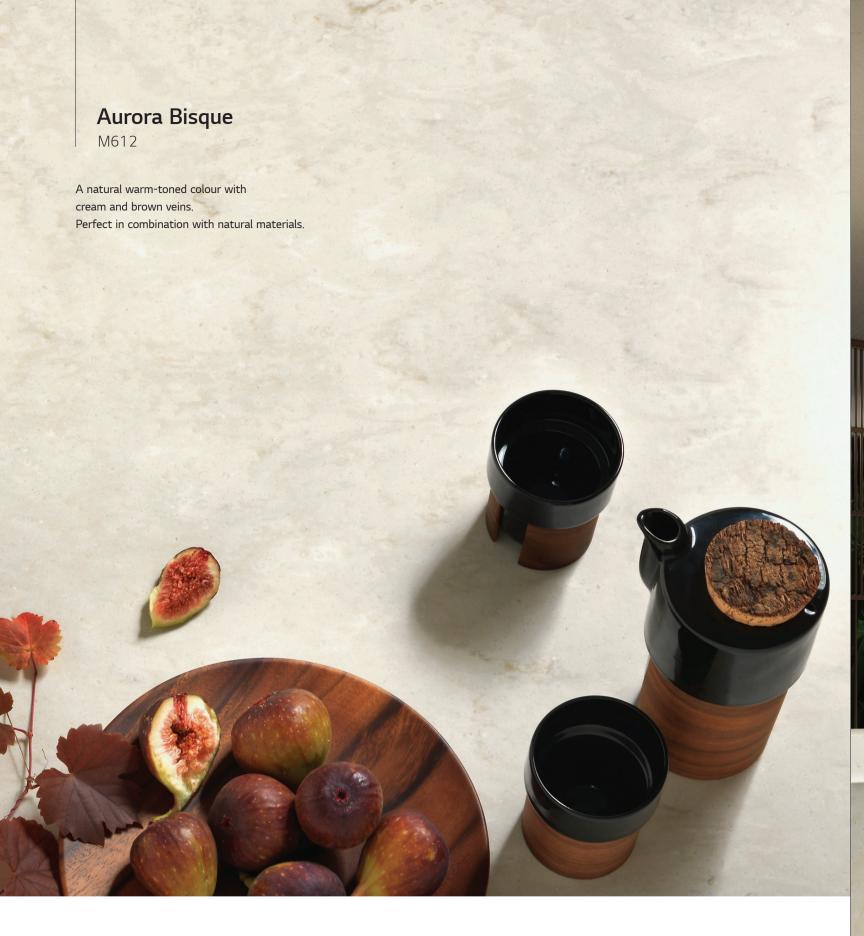

### From the HI-MACS® Marmo Collection

The new Aurora Colours are inspired by the natural beauty of the Northern Lights.

In brilliant waves over the sky the vibrant flow of Aurora Borealis is captured in these tones.

With the semi-translucency of the colours Pavia and Aurora Cotton you can play with light effects giving dramatic results to integrate this natural phenomenon to your interior design.

The new Aurora Colours - an evolution of the Marmo Collection - combine aesthetics inspired by nature with all the benefits of the latest generation solid surface HI-MACS®:

The completely non-porous material, which can be thermoformed allowing curved shaping, also allows for seamless surfaces and is easy to repair and clean.

<sup>\*</sup> Aurora Colours are available in 12 × 760 × 3680 mm.