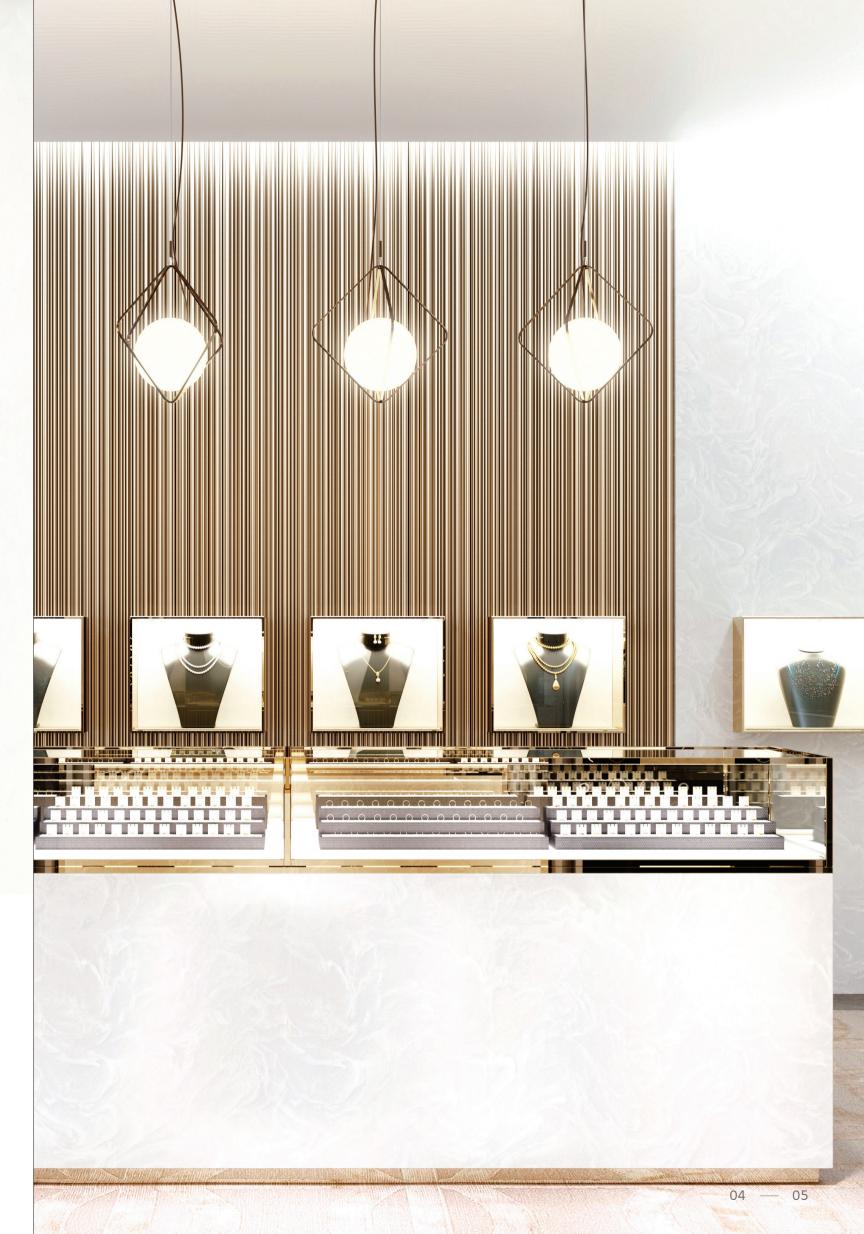

## HI-MACS®

**Aurora Colours** From Marmo Collection

Natural Acrylic Stone™

### From the HI-MACS® Marmo Collection

The new Aurora Colours are inspired by the natural beauty of the Northern Lights.

In brilliant waves over the sky the vibrant flow of Aurora Borealis is captured in these tones.

With the semi-translucency of the colours Pavia and Aurora Cotton you can play with light effects giving dramatic results to integrate this natural phenomenon to your interior design.

The new Aurora Colours - an evolution of the Marmo Collection - combine aesthetics inspired by nature with all the benefits of the latest generation solid surface HI-MACS®: