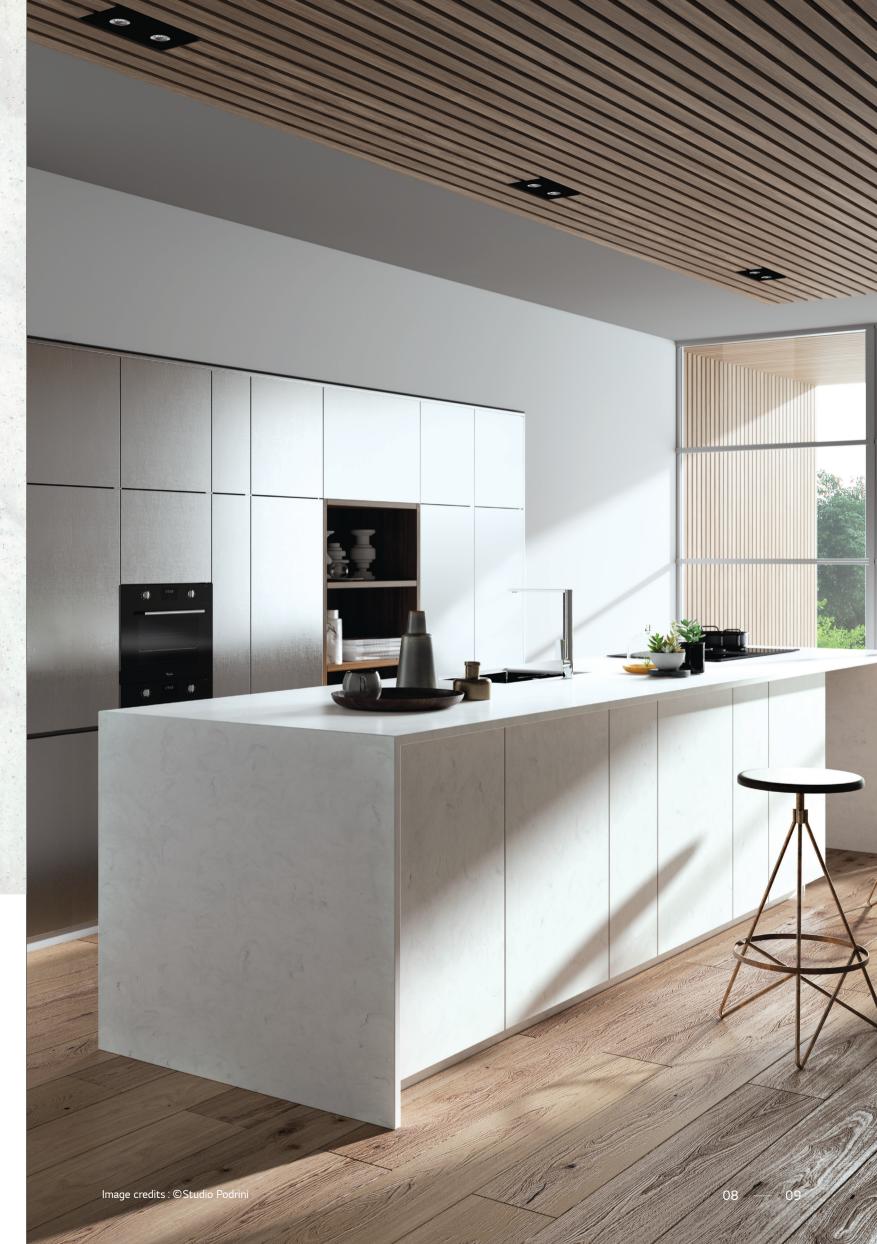

### From the HI-MACS® Marmo Collection

The new Aurora Colours are inspired by the natural beauty of the Northern Lights.

In brilliant waves over the sky the vibrant flow of Aurora Borealis is captured in these tones.

With the semi-translucency of the colours Pavia and Aurora Cotton you can play with light effects giving dramatic results to integrate this natural phenomenon to your interior design.

The new Aurora Colours - an evolution of the Marmo Collection - combine aesthetics inspired by nature with all the benefits of the latest generation solid surface HI-MACS®:

The completely non-porous material, which can be thermoformed allowing curved shaping, also allows for seamless surfaces and is easy to repair and clean.

<sup>\*</sup> Aurora Colours are available in 12 × 760 × 3680 mm.