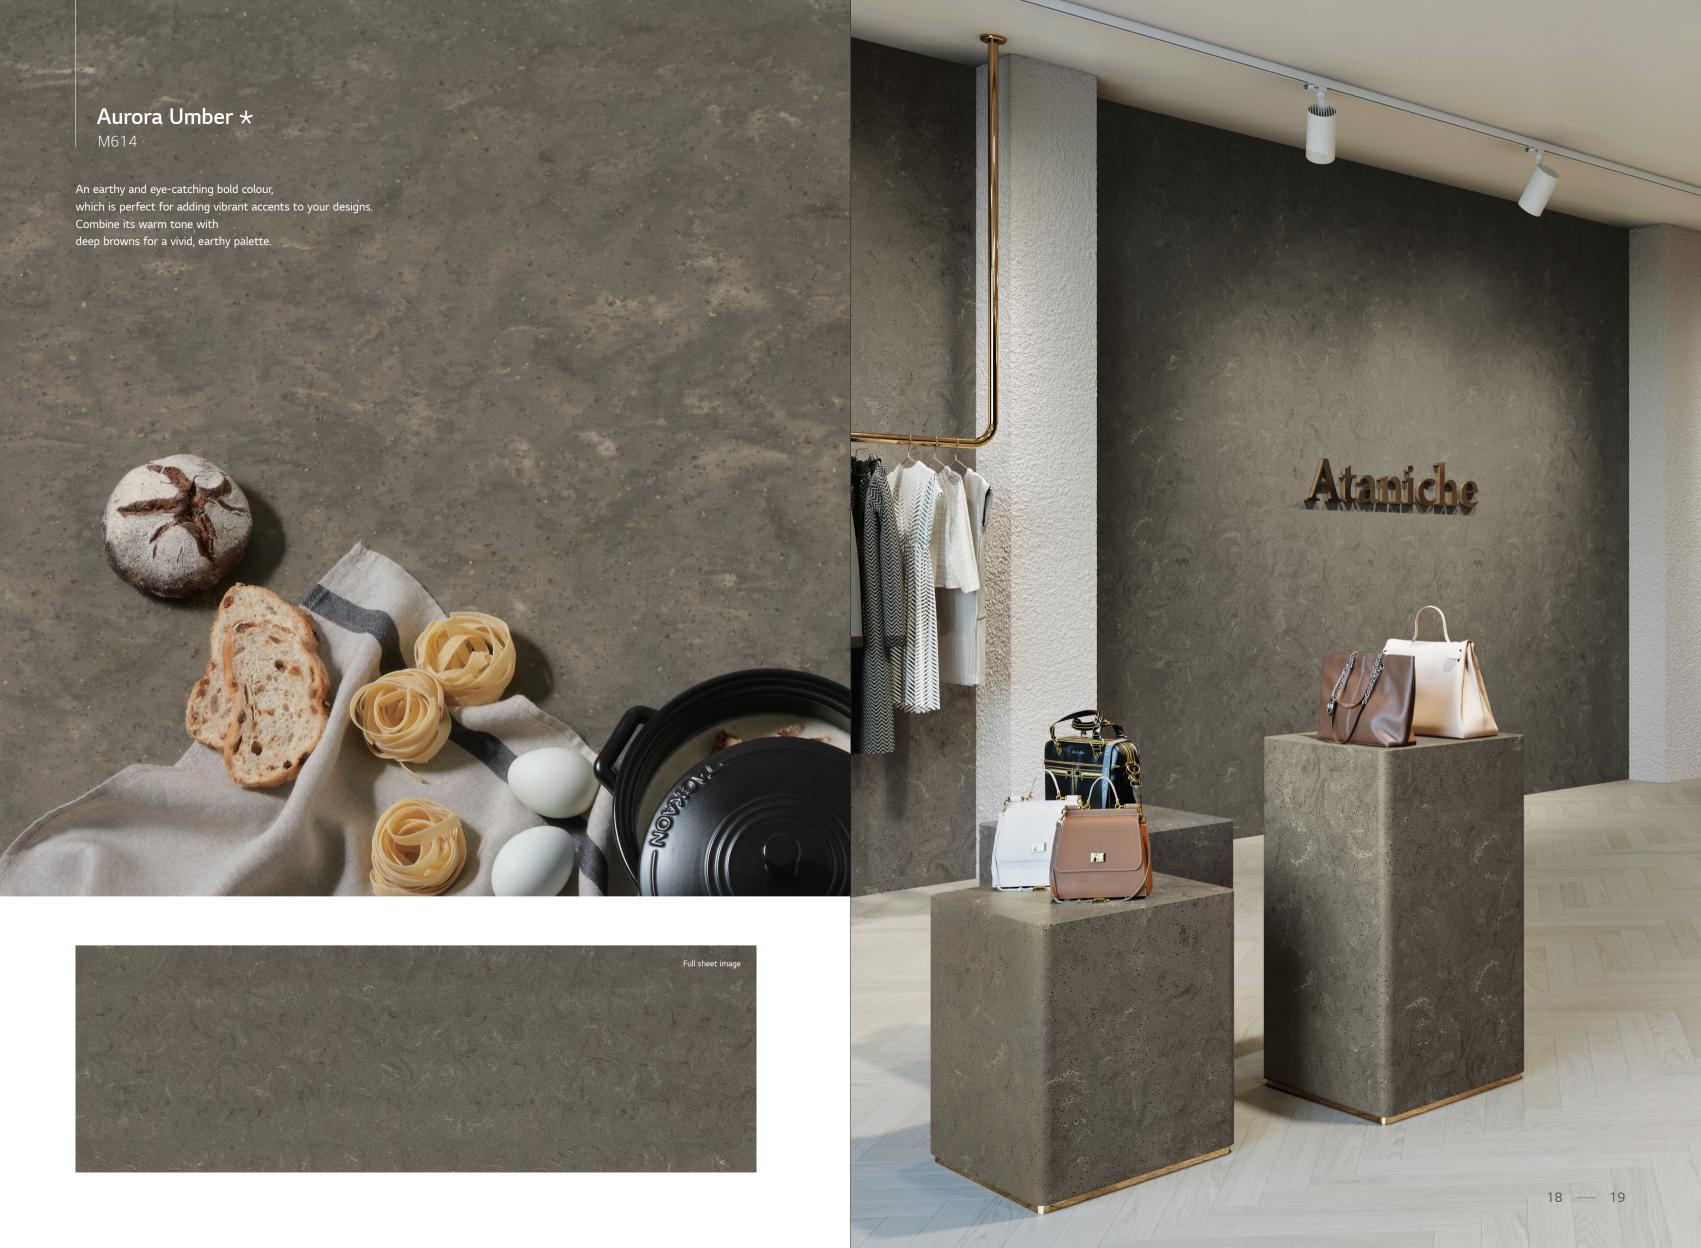

<sup>★</sup> The basic HI-MACS® material is identical for every colour but it is important to note that darker and more heavily pigmented colours will show dust, scratches, haziness, marks left by hard water and other ordinary wear and tear more noticeably than lighter textured colours.

Therefore colours marked with are less suitable for applications that are exposed to extensive surface contact such as worktops located in heavy traffic area.

pprox Marmo is a randomly veined product, specific fabrication guidelines need to be followed. Ask your sales partner for more information or visit himacs.eu.