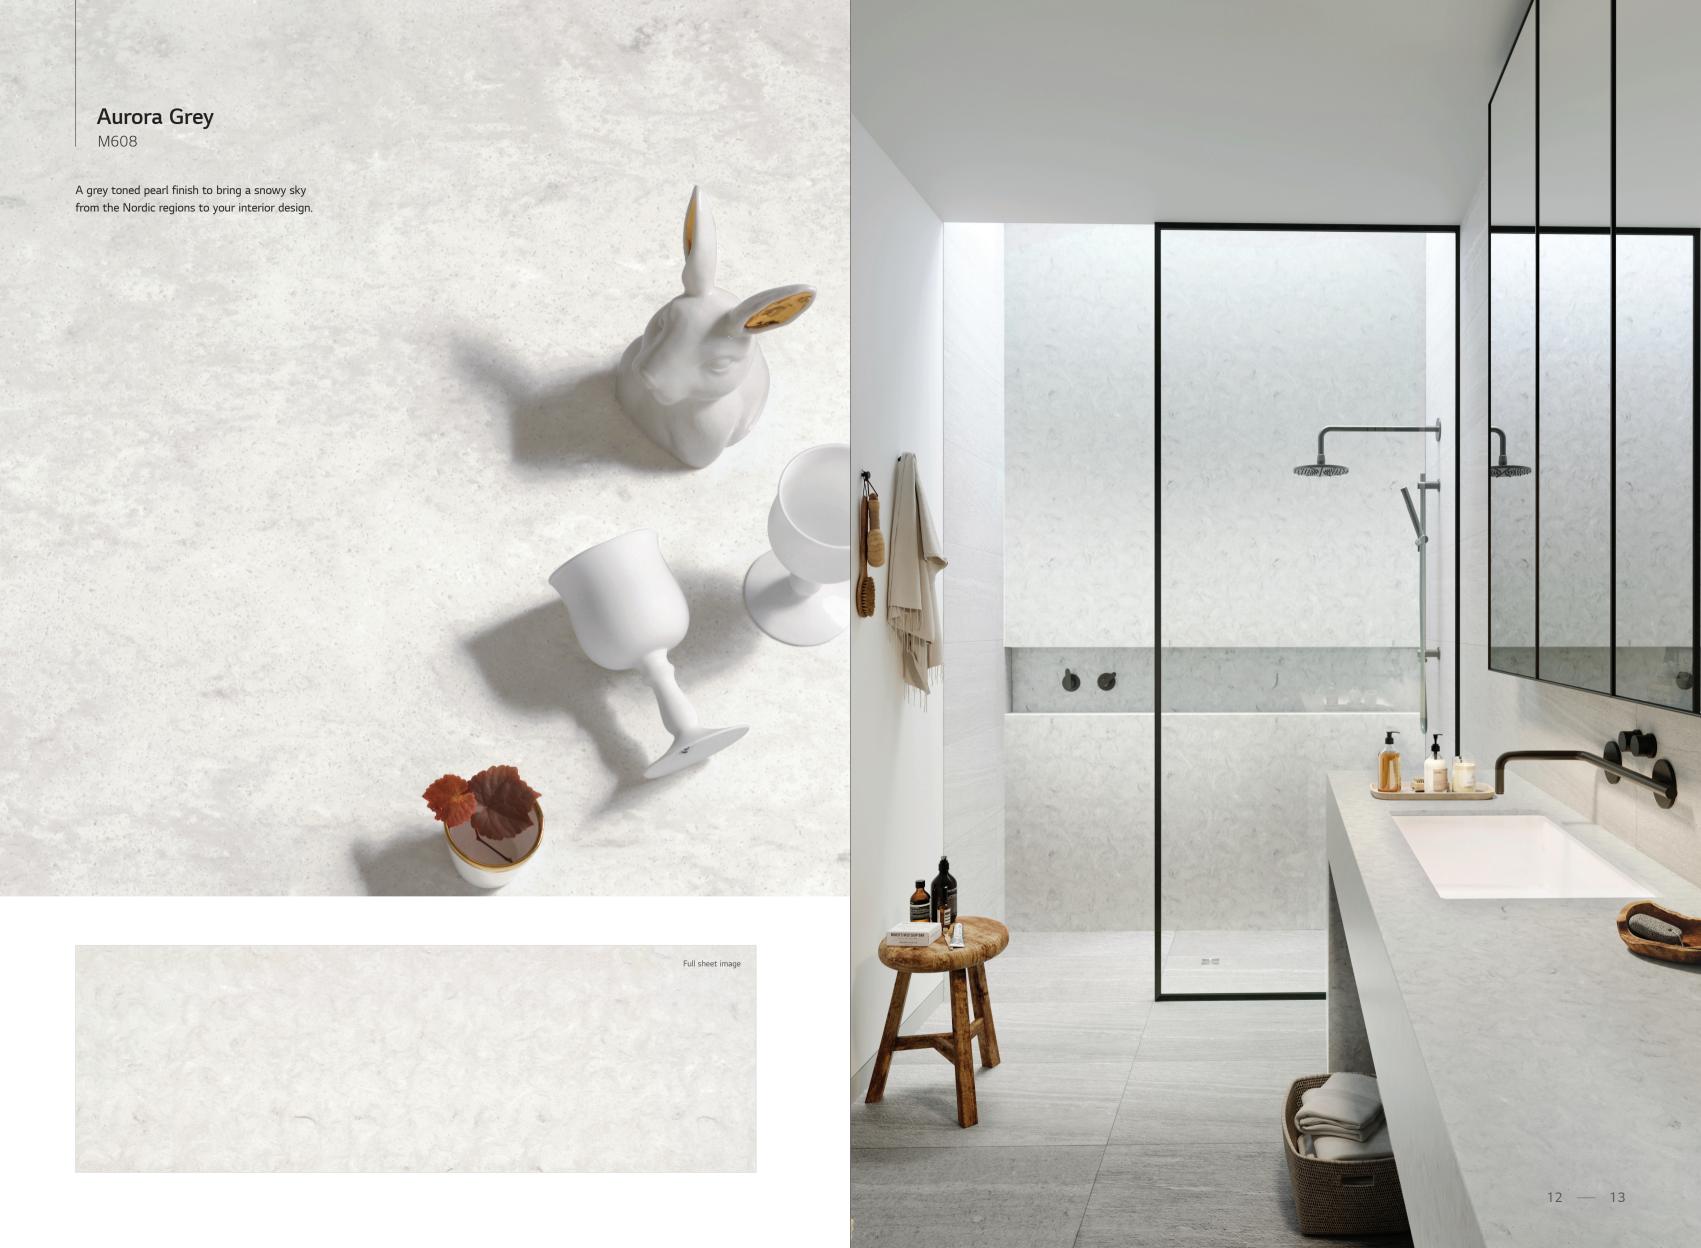

### From the HI-MACS® Marmo Collection

The new Aurora Colours are inspired by the natural beauty of the Northern Lights.

In brilliant waves over the sky the vibrant flow of Aurora Borealis is captured in these tones.

With the semi-translucency of the colours Pavia and Aurora Cotton you can play with light effects giving dramatic results to integrate this natural phenomenon to your interior design.

The new Aurora Colours - an evolution of the Marmo Collection - combine aesthetics inspired by nature with all the benefits of the latest generation solid surface HI-MACS®:

The completely non-porous material, which can be thermoformed allowing curved shaping, also allows for seamless surfaces and is easy to repair and clean.

<sup>\*</sup> Aurora Colours are available in 12 × 760 × 3680 mm.