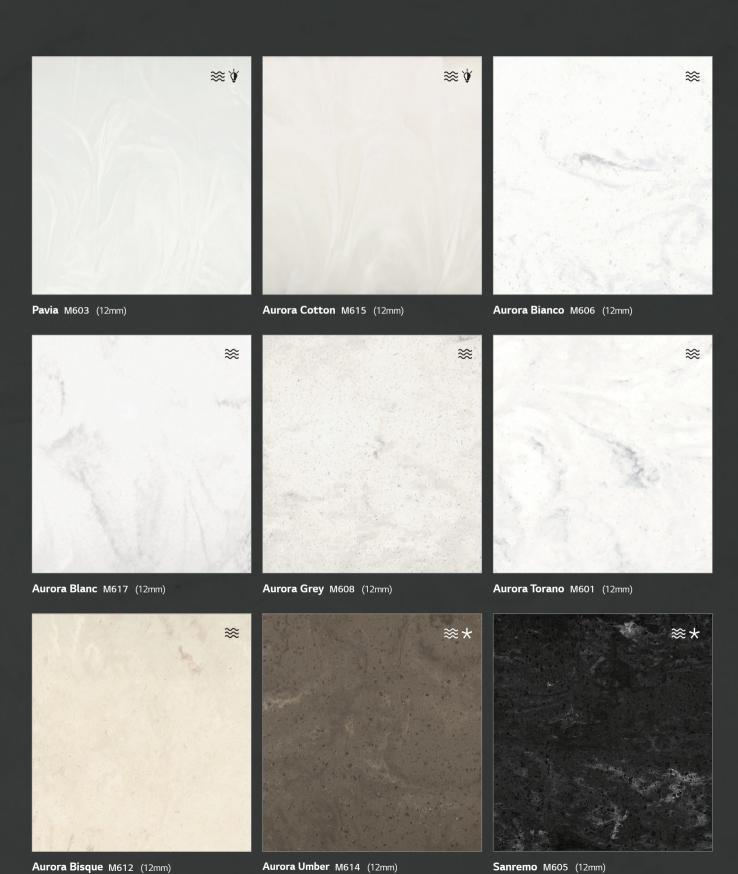

## HI-MACS®

**Aurora Colours** From Marmo Collection

Natural Acrylic Stone™

### From the HI-MACS® Marmo Collection

The new Aurora Colours are inspired by the natural beauty of the Northern Lights.

In brilliant waves over the sky the vibrant flow of Aurora Borealis is captured in these tones.

With the semi-translucency of the colours Pavia and Aurora Cotton you can play with light effects giving dramatic results to integrate this natural phenomenon to your interior design.

The new Aurora Colours - an evolution of the Marmo Collection - combine aesthetics inspired by nature with all the benefits of the latest generation solid surface HI-MACS®:

<sup>★</sup> The basic HI-MACS® material is identical for every colour but it is important to note that darker and more heavily pigmented colours will show dust, scratches, haziness, marks left by hard water and other ordinary wear and tear more noticeably than lighter textured colours.

Therefore colours marked with are less suitable for applications that are exposed to extensive surface contact such as worktops located in heavy traffic area.

pprox Marmo is a randomly veined product, specific fabrication guidelines need to be followed. Ask your sales partner for more information or visit himacs.eu.

<sup>♥</sup> Colours with this mark have a semi-translucent effect, evident when combined with light sources.