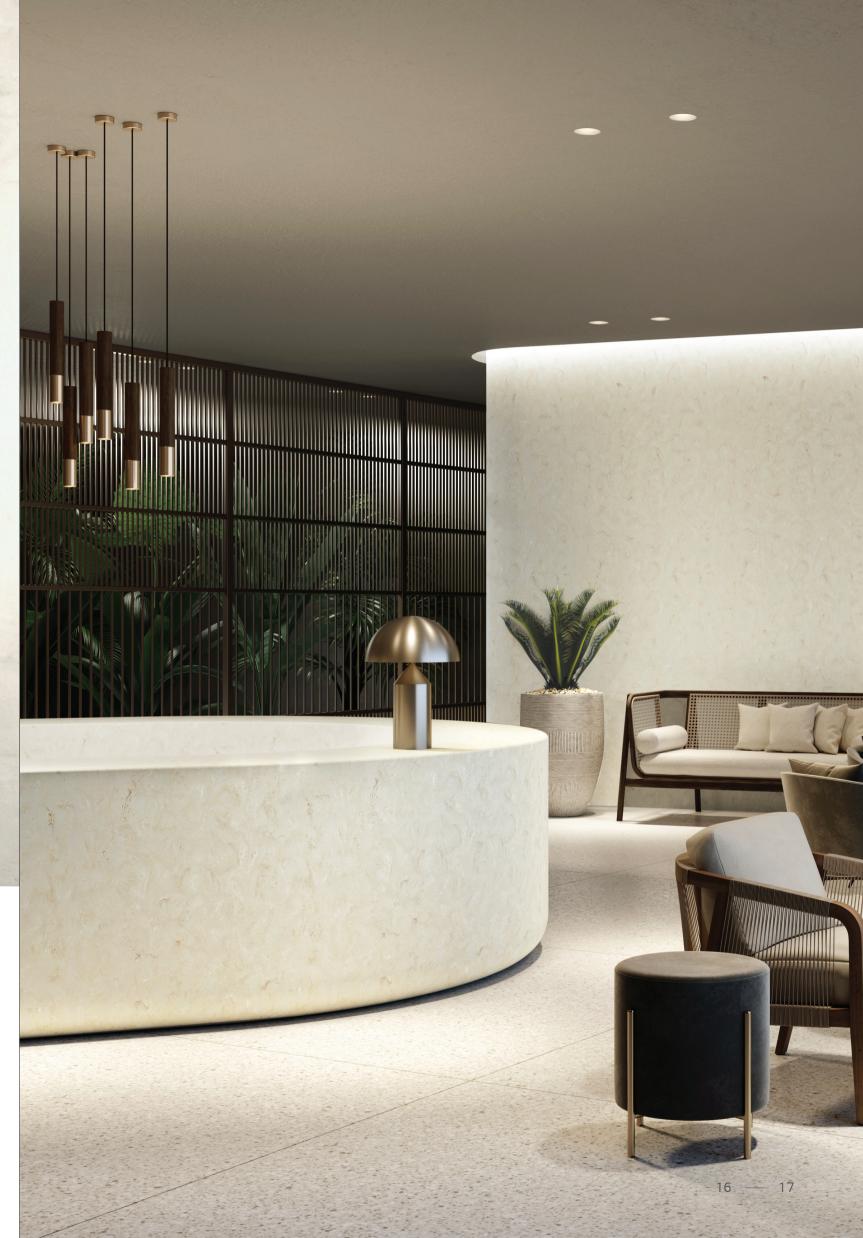

## HI-MACS®

**Aurora Colours** From Marmo Collection

Natural Acrylic Stone™

### From the HI-MACS® Marmo Collection

The new Aurora Colours are inspired by the natural beauty of the Northern Lights.

In brilliant waves over the sky the vibrant flow of Aurora Borealis is captured in these tones.

With the semi-translucency of the colours Pavia and Aurora Cotton you can play with light effects giving dramatic results to integrate this natural phenomenon to your interior design.

The new Aurora Colours - an evolution of the Marmo Collection - combine aesthetics inspired by nature with all the benefits of the latest generation solid surface HI-MACS®: