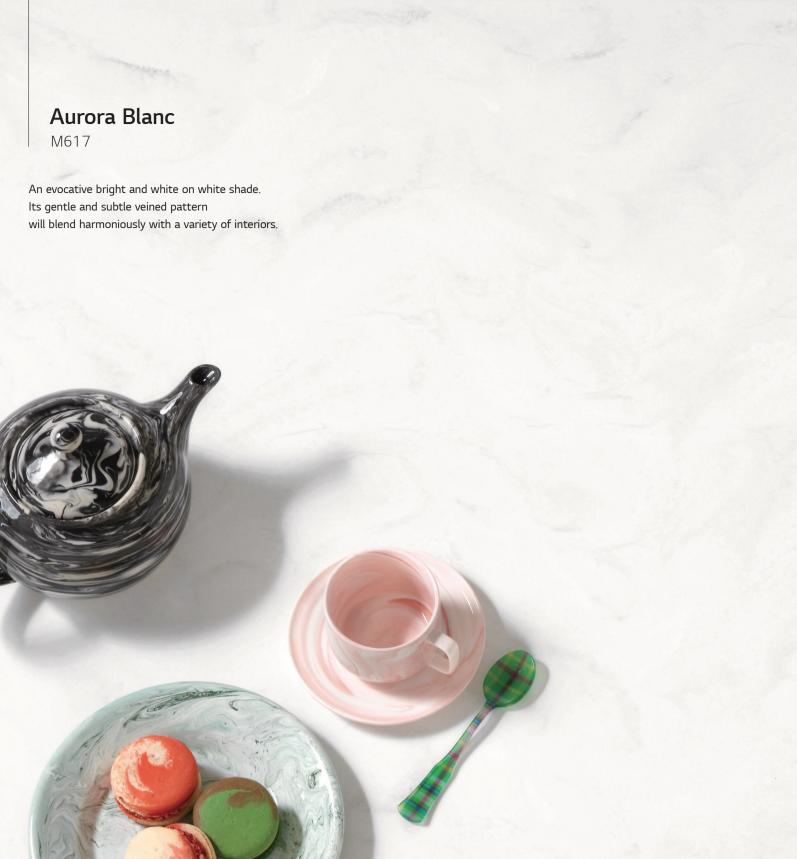

### From the HI-MACS® Marmo Collection

The new Aurora Colours are inspired by the natural beauty of the Northern Lights.

In brilliant waves over the sky the vibrant flow of Aurora Borealis is captured in these tones.

With the semi-translucency of the colours Pavia and Aurora Cotton you can play with light effects giving dramatic results to integrate this natural phenomenon to your interior design.

The new Aurora Colours - an evolution of the Marmo Collection - combine aesthetics inspired by nature with all the benefits of the latest generation solid surface HI-MACS®: