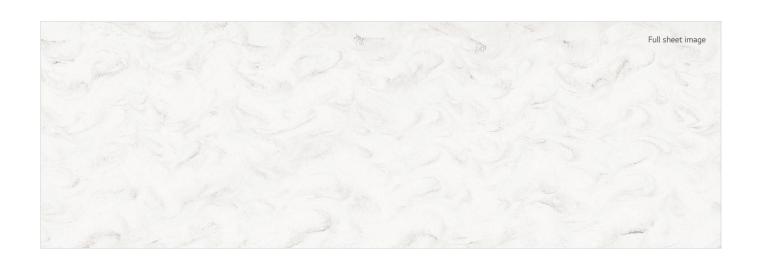

## HI-MACS®

**Aurora Colours** From Marmo Collection

Natural Acrylic Stone™

### From the HI-MACS® Marmo Collection

The new Aurora Colours are inspired by the natural beauty of the Northern Lights.

In brilliant waves over the sky the vibrant flow of Aurora Borealis is captured in these tones.

With the semi-translucency of the colours Pavia and Aurora Cotton you can play with light effects giving dramatic results to integrate this natural phenomenon to your interior design.

The new Aurora Colours - an evolution of the Marmo Collection - combine aesthetics inspired by nature with all the benefits of the latest generation solid surface HI-MACS®: