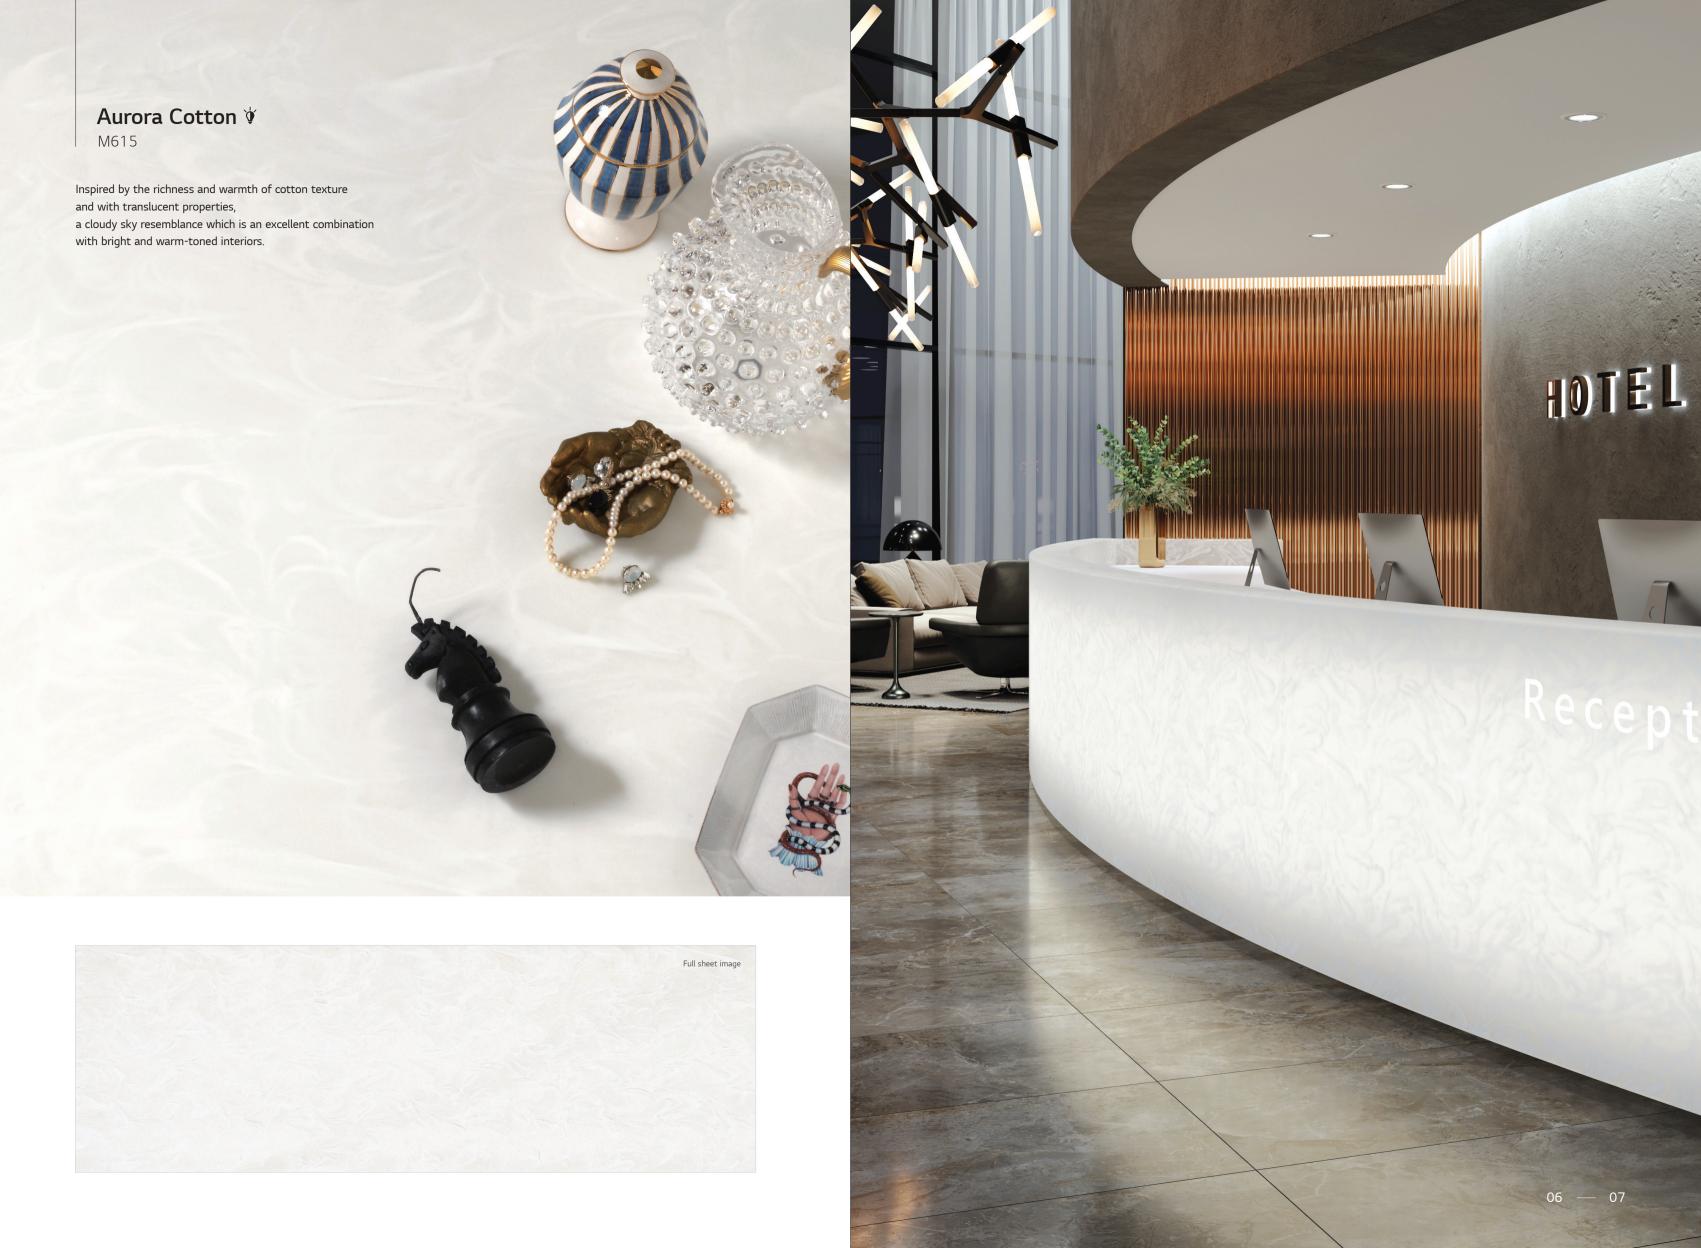

With the semi-translucency of the colours Pavia and Aurora Cotton you can play with light effects giving dramatic results to integrate this natural phenomenon to your interior design.

The new Aurora Colours - an evolution of the Marmo Collection - combine aesthetics inspired by nature with all the benefits of the latest generation solid surface HI-MACS®:

<sup>♥</sup> Colours with this mark have a semi-translucent effect, evident when combined with light sources.