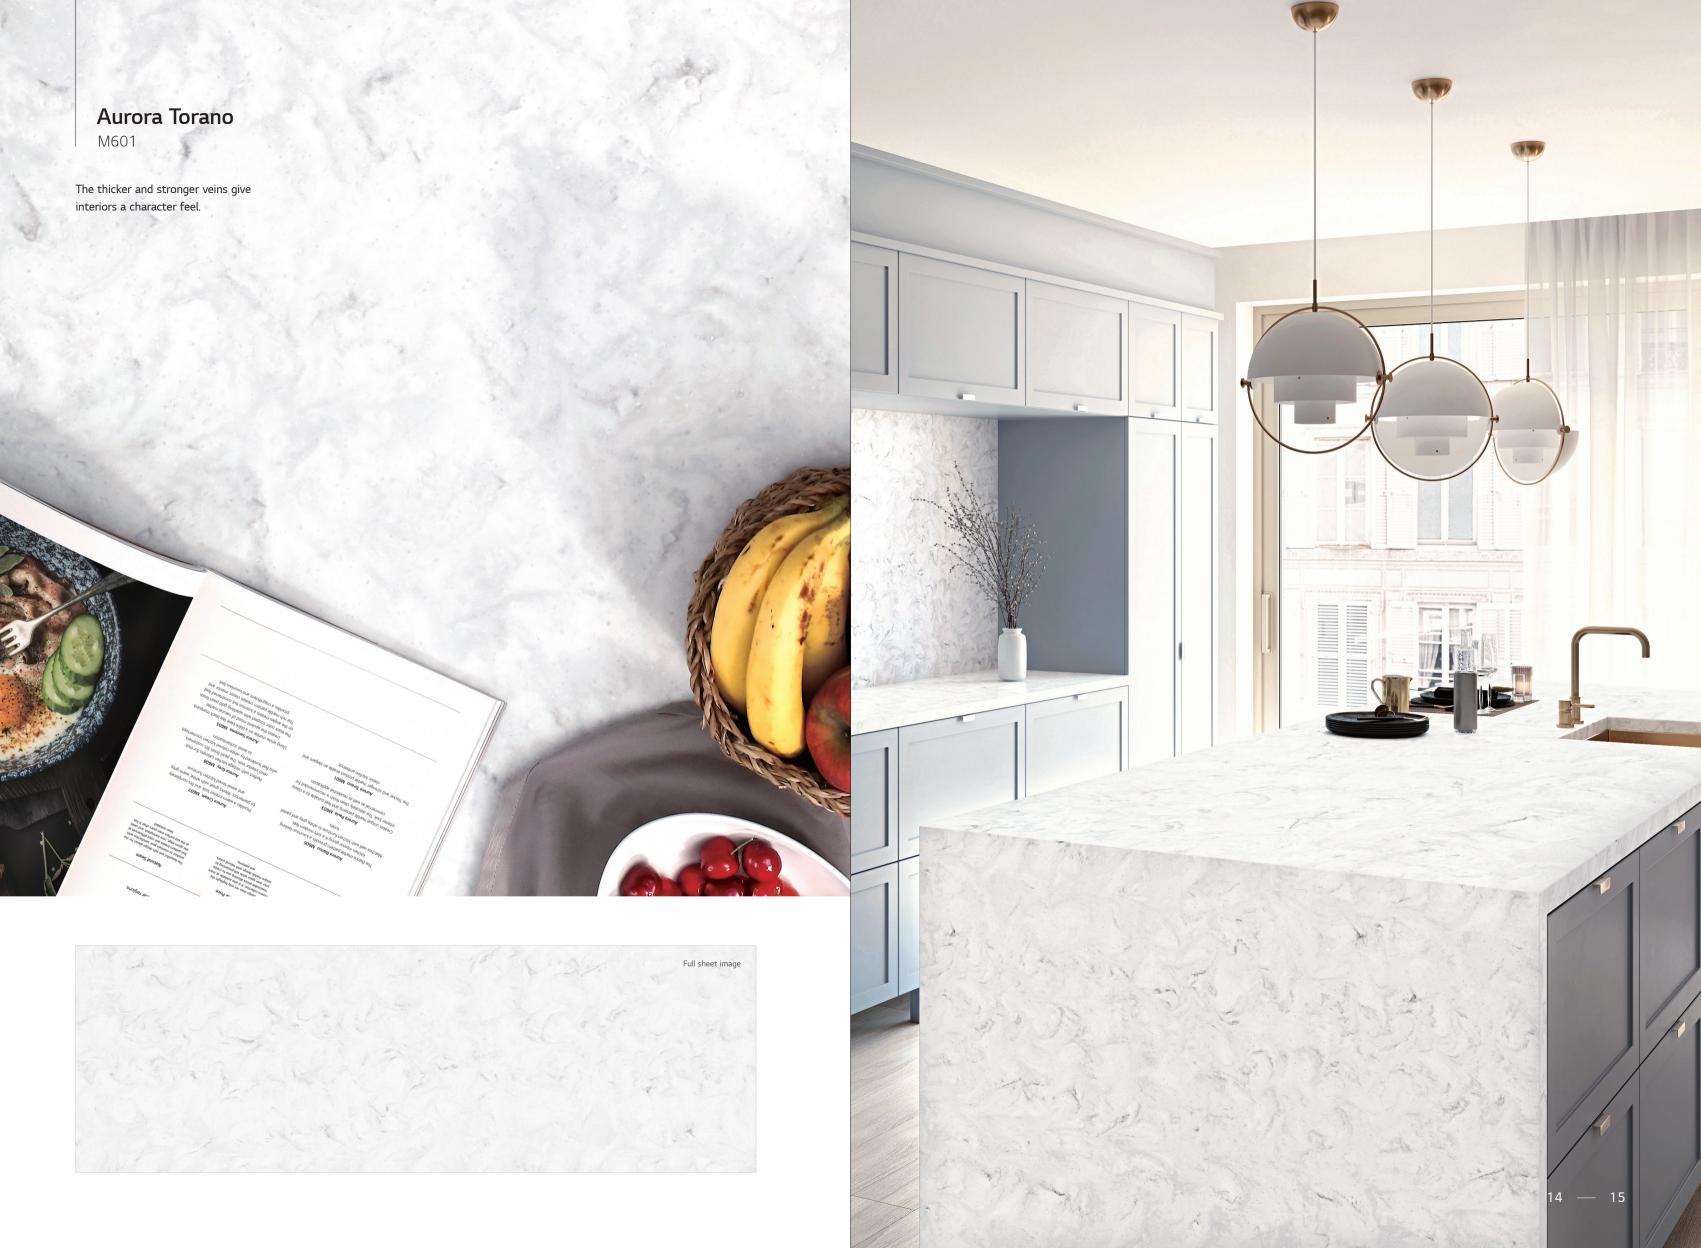

### From the HI-MACS® Marmo Collection

The new Aurora Colours are inspired by the natural beauty of the Northern Lights.

In brilliant waves over the sky the vibrant flow of Aurora Borealis is captured in these tones.

With the semi-translucency of the colours Pavia and Aurora Cotton you can play with light effects giving dramatic results to integrate this natural phenomenon to your interior design.

The new Aurora Colours - an evolution of the Marmo Collection - combine aesthetics inspired by nature with all the benefits of the latest generation solid surface HI-MACS®:

The completely non-porous material, which can be thermoformed allowing curved shaping, also allows for seamless surfaces and is easy to repair and clean.

<sup>\*</sup> Aurora Colours are available in 12 × 760 × 3680 mm.