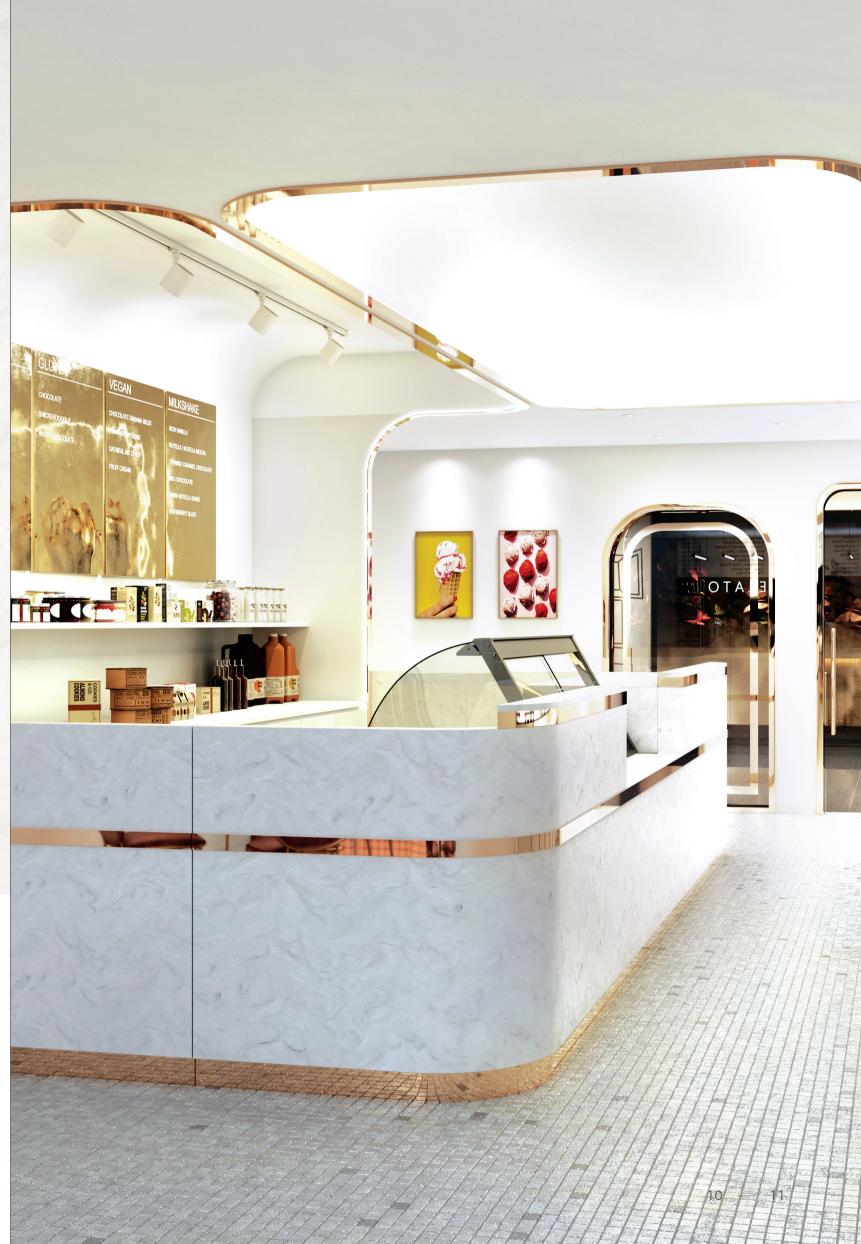

## HI-MACS®

**Aurora Colours** From Marmo Collection

Natural Acrylic Stone™

### From the HI-MACS® Marmo Collection

The new Aurora Colours are inspired by the natural beauty of the Northern Lights.

In brilliant waves over the sky the vibrant flow of Aurora Borealis is captured in these tones.

With the semi-translucency of the colours Pavia and Aurora Cotton you can play with light effects giving dramatic results to integrate this natural phenomenon to your interior design.

The new Aurora Colours - an evolution of the Marmo Collection - combine aesthetics inspired by nature with all the benefits of the latest generation solid surface HI-MACS®: